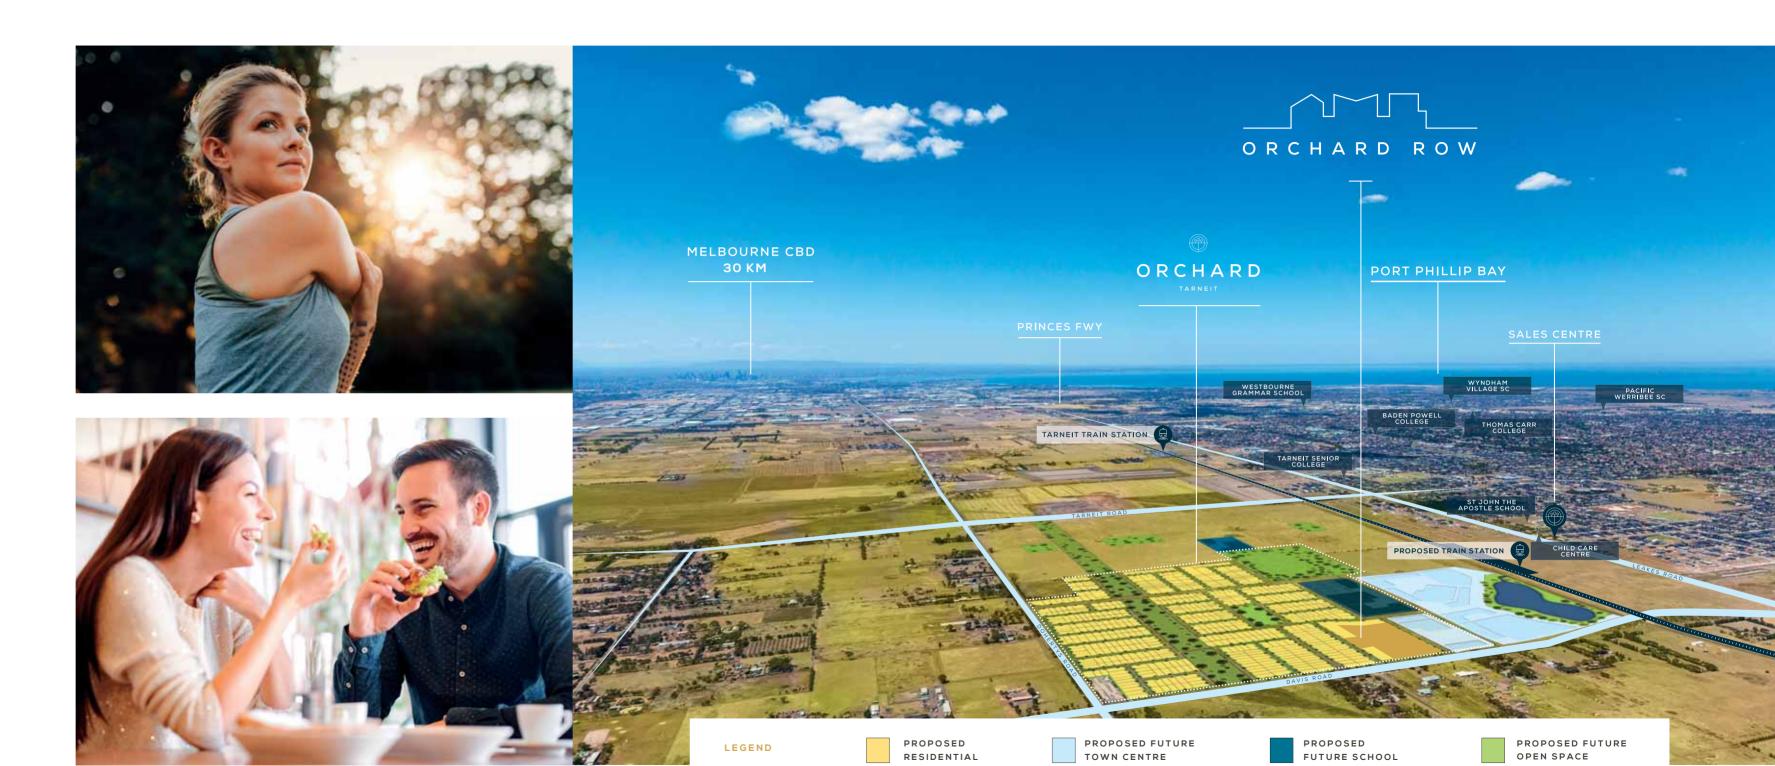

## Life in full bloom

Orchard Row is nestled among superb parklands and first-class local infrastructure, within easy reach of the vast range of established services and amenities in the booming City of Wyndham. Ongoing investment in the area, from both Government and private sectors, is encouraging great employment and community growth.

With a proposed future train station only minutes away, plus a proposed local school and retail precinct scheduled for delivery, Orchard Row is the ideal place to grow.